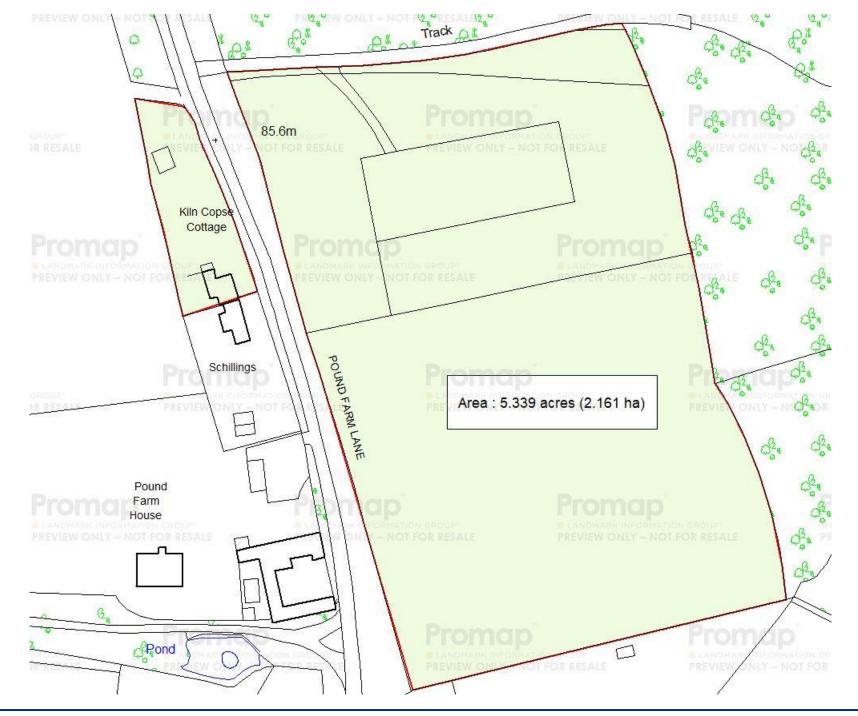

Outside is a good-sized garden, mainly laid to lawn, and ample off-road parking. There is a large studio/office measuring 24'3" x 16' and a garden room with en-suite facilities together with a courtyard with 3 stables, hay storage and a feed room. Directly opposite the house is a 60m x 25m school with a rubber and fibre surface and c. 5.3 acres of grazing.