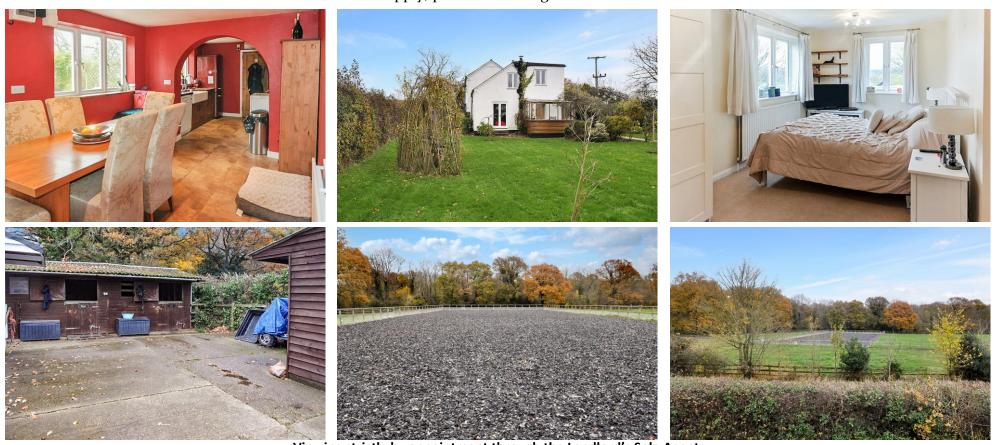

Kiln Copse Cottage comprises a useful boot/dog room which leads through to the large kitchen / dining room. The living room, with log burning stove, is particularly spacious and has doors out to the garden. Through the front door entrance there is a small study/snug. Downstairs there is also a utility room and a toilet. Upstairs are 3 good sized bedrooms, 2 doubles and 1 single, one of which has a large dressing room. There is also a family bathroom with bath and overhead shower.

Outside is a good-sized garden, mainly laid to lawn, and ample off-road parking. There is a large studio/office measuring 24'3" x 16' and a garden room with en-suite facilities together with a courtyard with 3 stables, hay storage and a feed room. Directly opposite the house is a 60m x 25m school with a rubber and fibre surface and c. 5.3 acres of grazing.